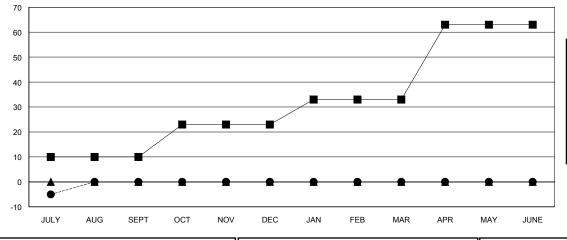

## District 20 W

Results as of: 07/31/2018

| Clubs                 |               |           |               | Members               |                           |                         |                                                    |
|-----------------------|---------------|-----------|---------------|-----------------------|---------------------------|-------------------------|----------------------------------------------------|
| RESULTS FOR 2018-2019 |               |           |               | RESULTS FOR 2018-2019 |                           |                         |                                                    |
| QUARTER               | NEW CLUB GOAL | NEW CLUBS | DROPPED CLUBS | QUARTER               | MEMBER GROWTH NET<br>GOAL | MEMBER GROWTH<br>ACTUAL | DROPPED<br>MEMBERS ACTUAL<br>(including transfers) |
| JULY/AUG/SEPT         | 0             | 0         | 0             | JULY/AUG/SEPT         | 10                        | 15                      | 14                                                 |
| OCT/NOV/DEC           | 0             | 0         | 0             | OCT/NOV/DEC           | 13                        | 0                       | 0                                                  |
| JAN/FEB/MAR           | 0             | 0         | 0             | JAN/FEB/MAR           | 10                        | 0                       | 0                                                  |
| APR/MAY/JUNE          | 1             | 0         | 0             | APR/MAY/JUNE          | 30                        | 0                       | 0                                                  |

## GOALS AND ACTUAL NEW CLUBS CUMULATIVE

| -■- MEMBER GROWTH NET GOAL        |  |
|-----------------------------------|--|
| - ● - MEMBER GROWTH ACTUAL        |  |
| - ▲ - LAST YEAR MEMBERSHIP ACTUAL |  |
|                                   |  |
|                                   |  |
|                                   |  |